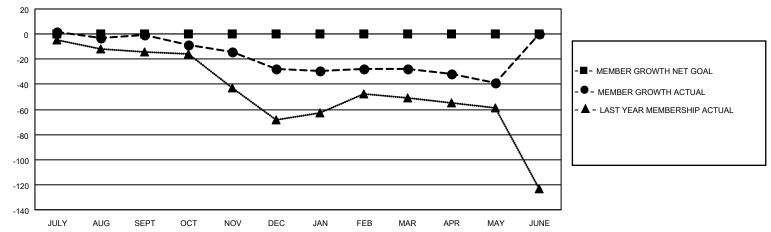

## District 22 D

| Clubs         |               |             |               | Members               |                         |                         |                                                    |  |
|---------------|---------------|-------------|---------------|-----------------------|-------------------------|-------------------------|----------------------------------------------------|--|
|               | RESULTS FOR   | R 2020-2021 |               | RESULTS FOR 2020-2021 |                         |                         |                                                    |  |
| QUARTER       | NEW CLUB GOAL | NEW CLUBS   | DROPPED CLUBS | QUARTER MEM           | IBER GROWTH NET<br>GOAL | MEMBER GROWTH<br>ACTUAL | DROPPED<br>MEMBERS ACTUAL<br>(including transfers) |  |
| JULY/AUG/SEPT | 0             | 0           | 0             | JULY/AUG/SEPT         | 0                       | 34                      | 29                                                 |  |
| OCT/NOV/DEC   | 0             | 0           | 0             | OCT/NOV/DEC           | 0                       | 24                      | 45                                                 |  |
| JAN/FEB/MAR   | 0             | 0           | 0             | JAN/FEB/MAR           | 0                       | 18                      | 11                                                 |  |
| APR/MAY/JUNE  | 0             | 0           | 0             | APR/MAY/JUNE          | 0                       | 21                      | 31                                                 |  |

#### GOALS AND ACTUAL MEMBERS CUMULATIVE

|                  |     | <u> </u>                       | 1                               |              |     |
|------------------|-----|--------------------------------|---------------------------------|--------------|-----|
| DROPPED CLUBS: 0 |     | 17 CLUBS OF 36 ADDED 1 OR MORE | GENDER DISTRIBUTION             |              |     |
|                  |     | NEW MEMBERS                    | MALE                            | 746 (62.43%) |     |
|                  |     |                                | FEMALE                          | 449 (37.57%) |     |
| DROPPED MEMBERS  |     |                                |                                 | , ,          |     |
| DECEASED         | 24  | CLICK HERE FOR CUMULATIVE      | TOTAL FAMILY UNIT MEMBERS       |              | 240 |
| CLUB CANCELLED   | 0   | MEMBERSHIP DATA                |                                 |              |     |
| OTHER 92         |     |                                | FAMILY MEMBERS PAYING HALF DUES |              | 122 |
| TOTAL            | 116 |                                | Bolo                            |              |     |