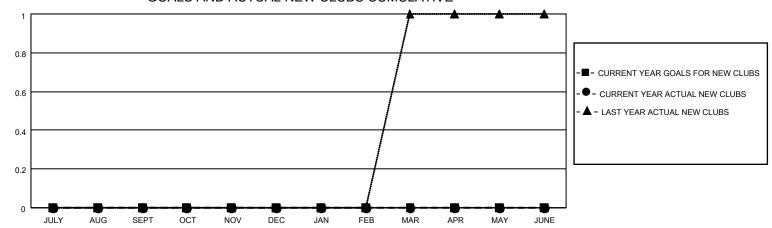

## District 22 D

| Clubs         |               |             |               | Members               |                         |                         |                                                    |  |
|---------------|---------------|-------------|---------------|-----------------------|-------------------------|-------------------------|----------------------------------------------------|--|
|               | RESULTS FOR   | R 2020-2021 |               | RESULTS FOR 2020-2021 |                         |                         |                                                    |  |
| QUARTER       | NEW CLUB GOAL | NEW CLUBS   | DROPPED CLUBS | QUARTER MEM           | IBER GROWTH NET<br>GOAL | MEMBER GROWTH<br>ACTUAL | DROPPED<br>MEMBERS ACTUAL<br>(including transfers) |  |
| JULY/AUG/SEPT | 0             | 0           | 0             | JULY/AUG/SEPT         | 0                       | 34                      | 29                                                 |  |
| OCT/NOV/DEC   | 0             | 0           | 0             | OCT/NOV/DEC           | 0                       | 24                      | 45                                                 |  |
| JAN/FEB/MAR   | 0             | 0           | 0             | JAN/FEB/MAR           | 0                       | 18                      | 11                                                 |  |
| APR/MAY/JUNE  | 0             | 0           | 0             | APR/MAY/JUNE          | 0                       | 21                      | 31                                                 |  |

#### GOALS AND ACTUAL NEW CLUBS CUMULATIVE